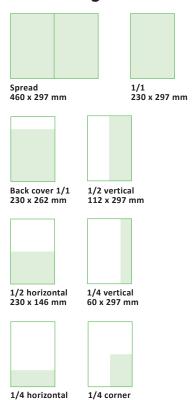

n coin games. |
| 4     | 10.4.    | 22.3.      | Homeworld 3 and best space strategies.              |
| 5     | 8.5.     | 19.4.      | Ark 2 and other crafting games.                     |
| 6     | 12.6.    | 24.5.      | VR games today.                                     |
| 7     | 7.8.     | 19.7.      | How does AI development affect gaming development?  |
| 8     | 11.9.    | 23.8.      | Chess with death: games in movies.                  |
| 9     | 9.10.    | 20.9.      | Autumn of sports games.                             |
| 10    | 13.11.   | 25.10.     | Shooting games: annual updates.                     |
| 11    | 11.12.   | 21.11.     | Christmas gaming hits.                              |

More info fokusmedia.fi/media/pelit

## **FOKUS** MEDIA

## Advertising sizes



Please note! 5 mm bleed will be added.

## Rates 1.1.2024

| Size              | FC/€  |
|-------------------|-------|
| 2/1               | 4 720 |
| 1. spread         | 5 075 |
| 1/1 page          | 2 950 |
| back cover        | 3 550 |
| 2.cover / 3.cover | 3 250 |
| 1/2 page          | 2 100 |
| 1/4 page          | 1 400 |

Fixed position +10 % + VAT 24%

Please send PDF materials to aineistot.pelit@fokusmedia.fi

Printhouse: Poligrāfijas grupa Mūkusala

Mūkusalas iela 15a Rīga, LV-1004 Latvia