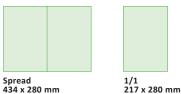

## Advertising sizes

1/2 vertical 106 x 280 mm

1/2 horizontal 217 x 138 mm

1/4 vertical 55 x 280 mm

1/4 horizontal

106 x 138 mm

Please note! 5 mm bleed will be added.

## Rates 1.1.2024

| Size              | FC/€  |
|-------------------|-------|
| 2/1               | 5 500 |
| 1. spread         | 5 900 |
| 1/1 page          | 3 450 |
| back cover        | 3 950 |
| 2.cover / 3.cover | 3 800 |
| 1/2 page          | 2 100 |
| 1/4 page          | 1 600 |