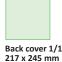

## Rates 1.1.2024

| Size              | FC/€  |
|-------------------|-------|
| 2/1               | 5 500 |
| 1. spread         | 5 900 |
| 1/1 page          | 3 450 |
| back cover        | 3 950 |
| 2.cover / 3.cover | 3 800 |
| 1/2 page          | 2 100 |
| 1/4 page          | 1 600 |